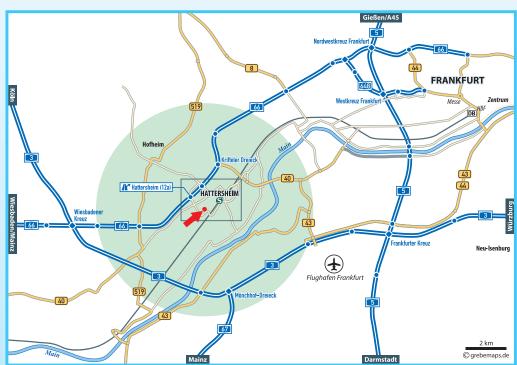

# HOW TO GET TO KURARAY EUROPE GMBH, HATTERSHEIM, GERMANY

# By car

- At the "Wiesbadener Kreuz" motorway interchange, take the A66 motorway towards Frankfurt
- Leave the motorway at exit 12a Hattersheim-West. Direction: Eppstein / Hofheim / Kriftel
- Keep right at the fork, towards Hattersheim-Okriftel / Hattersheim-Stadtmitte (Innovationspark Süd)
- Kuraray's building is on the left-hand side (no. 4)
- At the "Frankfurter Kreuz" motorway interchange, take the A5 motorway towards Hannover / Kassel / Dortmund / Norddwestkreuz Frankfurt
- Then the A66 motorway towards Wiesbaden / Köln (Cologne) / Kassel
- Leave the motorway at exit 12a Hattersheim-West.
  Direction: Eppstein / Hofheim / Kriftel
- Keep right at the fork, towards Hattersheim-Okriftel / Hattersheim-Stadtmitte (Innovationspark Süd)
- Kuraray's building is on the left-hand side (no. 4)